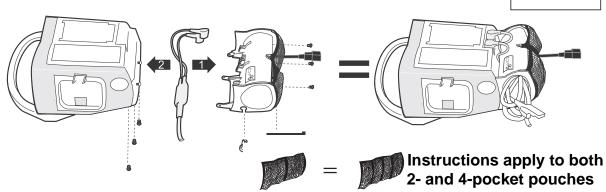

## **Attaching the Cable Organizer** to the R Series® Unit

Tools needed

OneStep™ Cable Users — follow these installation instructions:

OneStep™ Pacing Cable Users — follow these installation instructions:

a.

b.

9652-0329-01 Rev. C Page 1 of 4

Turn unit over.

Install remaining hardware.

Plug in connector and secure cable.

Loop cable and secure both cable ties

— ensure ties are fastened tightly.