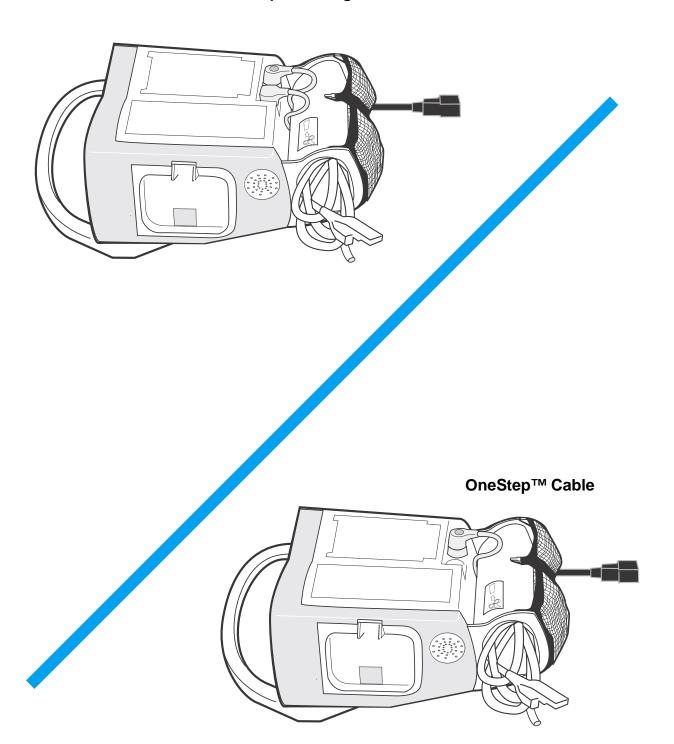

## **Attaching the Cable Organizer** to the R Series® Unit

Tools needed







OneStep™ Cable Users — follow these installation instructions:

OneStep™ Pacing Cable Users — follow these installation instructions:



a.





b.



9652-0329-01 Rev. C Page 1 of 4





Turn unit over.



Install remaining hardware.



Plug in connector and secure cable.

Loop cable and secure both cable ties

— ensure ties are fastened tightly.

Cut excess ties.

d.

Page 2 of 4 9652-0329-01 Rev. C

## 2. (continued)



Turn unit over.



Tighten previously installed hardware.



Connect cabling and tighten hardware.

9652-0329-01 Rev. C Page 3 of 4

## OneStep™ Pacing Cable



Page 4 of 4 9652-0329-01 Rev. C