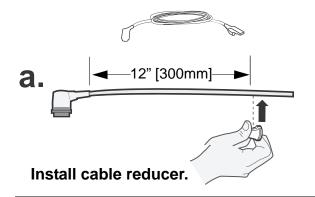

a.

b.

9652-0329-01 Rev. C Page 1 of 4

Turn unit over.

Install remaining hardware.

Plug in connector and secure cable.

Loop cable and secure both cable ties

— ensure ties are fastened tightly.