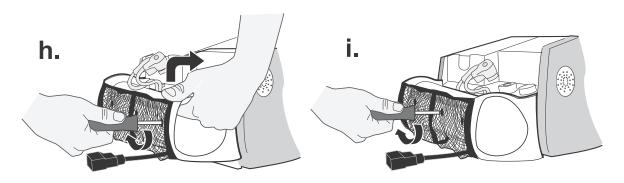

## **Attaching the Cable Organizer** to the R Series® Unit

Tools needed







OneStep™ Cable Users — follow these installation instructions:

OneStep™ Pacing Cable Users — follow these installation instructions:



a.





b.



9652-0329-01 Rev. C Page 1 of 4





Turn unit over.



Install remaining hardware.



Plug in connector and secure cable.

Loop cable and secure both cable ties

— ensure ties are fastened tightly.

Cut excess ties.

d.

Page 2 of 4 9652-0329-01 Rev. C

## 2. (continued)



Turn unit over.



Tighten previously installed hardware.



Connect cabling and tighten hardware.

9652-0329-01 Rev. C Page 3 of 4

## OneStep™ Pacing Cable



Page 4 of 4 9652-0329-01 Rev. C