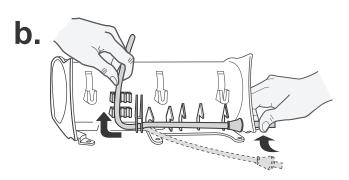

a.

b.

9652-0329-01 Rev. C Page 1 of 4

Turn unit over.

Install remaining hardware.

Plug in connector and secure cable.

Loop cable and secure both cable ties

— ensure ties are fastened tightly.