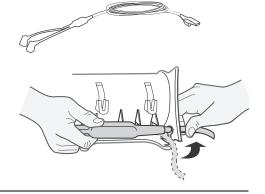

a.

b.

9652-0329-01 Rev. C Page 1 of 4

Turn unit over.

Install remaining hardware.

Plug in connector and secure cable.

Loop cable and secure both cable ties

— ensure ties are fastened tightly.

Cut excess ties.

d.

Page 2 of 4 9652-0329-01 Rev. C