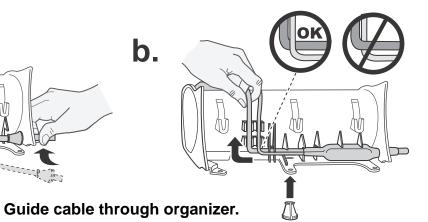

a.

b.

9652-0329-01 Rev. C Page 1 of 4

Turn unit over.

Install remaining hardware.

Plug in connector and secure cable.

Loop cable and secure both cable ties

— ensure ties are fastened tightly.