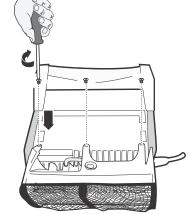

a.

b.

9652-0329-01 Rev. C Page 1 of 4

Turn unit over.

Install remaining hardware.

Plug in connector and secure cable.

Loop cable and secure both cable ties

— ensure ties are fastened tightly.

Cut excess ties.

d.

Page 2 of 4 9652-0329-01 Rev. C