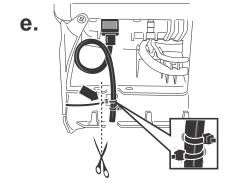

Cut excess ties.

d.

Page 2 of 4 9652-0329-01 Rev. C

## 2. (continued)

Turn unit over.

Tighten previously installed hardware.

Connect cabling and tighten hardware.

9652-0329-01 Rev. C Page 3 of 4