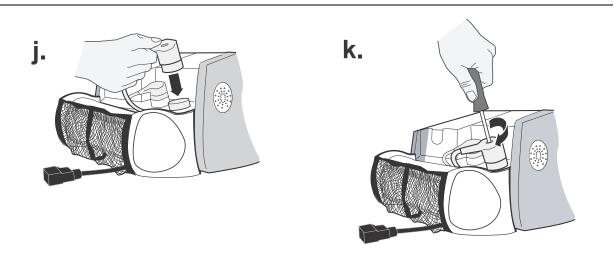

## 2. (continued)

Turn unit over.

Tighten previously installed hardware.

Connect cabling and tighten hardware.

9652-0329-01 Rev. C Page 3 of 4