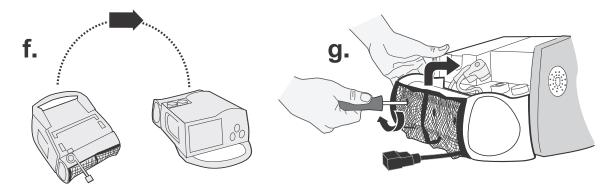

## 2. (continued)

Turn unit over.

Tighten previously installed hardware.

Connect cabling and tighten hardware.

9652-0329-01 Rev. C Page 3 of 4

## OneStep™ Pacing Cable

Page 4 of 4 9652-0329-01 Rev. C