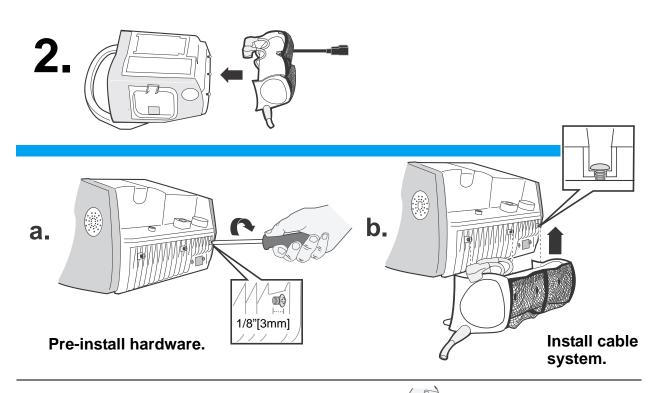

## 2. (continued)

Turn unit over.

Tighten previously installed hardware.

Connect cabling and tighten hardware.

9652-0329-01 Rev. C Page 3 of 4